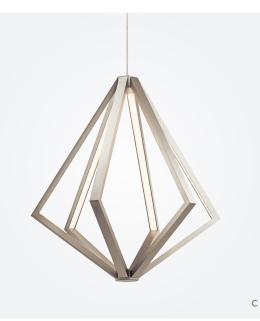

### C.

**Everest** 83735 | Large Foyer Pendant Satin Nickel 3000K LED 24.5"W x 27.25"H x 24.5"L