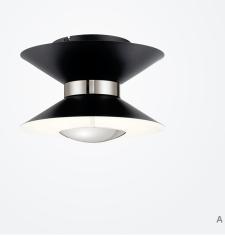

A. Kordan<sup>™</sup> 84132 | Semi Flush Matte Black 3000K LED 8"H x 14"L

D

B. Birkleigh" 52072CLG | Pendant Classic Gold (4) 75W Medium 24"W x 11.5"H