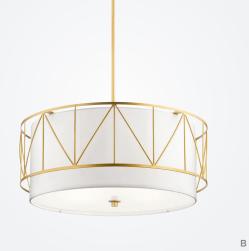

A. Kordan<sup>™</sup> 84132 | Semi Flush Matte Black 3000K LED 8"H x 14"L

D

B. Birkleigh" 52072CLG | Pendant Classic Gold (4) 75W Medium 24"W x 11.5"H